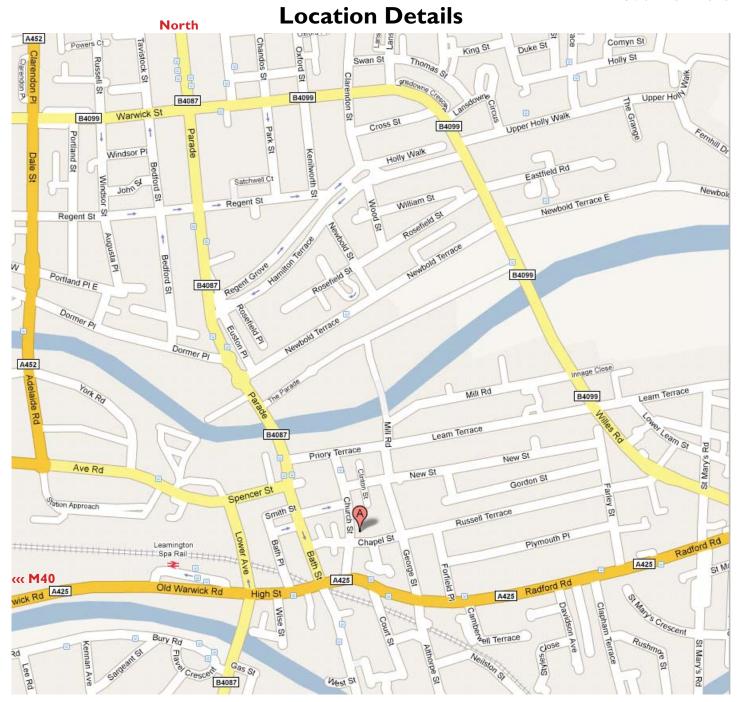

## ASSET MANAGEMENT

Tel: 01926 421326

**From the North:** Leave the A46 at Kenilworth onto the A452 Leamington Spa. Follow this road into the town centre until you meet a T junction with a small roundabout. Turn right and at the traffic lights, approx 100 yards on, turn left into the Parade. Continue down the Parade over 2 sets of traffic lights and over the river. Turn first left (Post Office on this left side junction corner) and bear to the right along Church Street and take the second left into Chapel Street. Our offices are immediately on your left. There are a limited number of visitor car parking spaces at the front of the building but there is street parking all around.

From the South: Leave the M40 at junction 13 if heading north (junction 14 if heading south), follow the signs for Learnington Spa which will lead you onto the A452. Follow the signs for Town Centre passing Learnington Railway Station on your left. Proceed over 2 sets of traffic lights, under the railway bridge and within 50 yards turn left into Church Street and then first right into Chapel Street. Our offices are immediately on your left. There are a limited number of visitor car parking spaces at the front of the building but there is street parking all around.